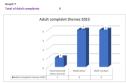

Table 5
Number of services with complaints upheld, enforcements and requirements for 2022-23, and 2023-24 to date

| Number of services with complaints upnera, enforcements and requirements for 2022-23, and 2023-24 to date |                    |                   |                   |               |                |                   |                   |
|-----------------------------------------------------------------------------------------------------------|--------------------|-------------------|-------------------|---------------|----------------|-------------------|-------------------|
|                                                                                                           | Data               |                   |                   |               |                |                   |                   |
|                                                                                                           |                    |                   |                   |               | Services with  |                   |                   |
|                                                                                                           |                    | Services with     | Services with     | Services with | enforcements   | Services with any | Services with any |
|                                                                                                           | Number of services | complaints upheld | complaints upheld | enforcements  | issued 2324 to | requirements      | requirements      |
| Care Service                                                                                              | registered         | 2223              | 2324 to date      | issued 2223   | date           | made 2223         | made 2324 to date |
| Adoption Service                                                                                          | 1                  |                   |                   |               |                |                   |                   |
| Adult Placement Service                                                                                   | 1                  |                   |                   |               |                |                   |                   |
| Care Home Service                                                                                         | 42                 | 7                 | 5                 |               | 1              | 7                 | 6                 |
| Child Care Agency                                                                                         |                    |                   |                   |               |                |                   |                   |
| Child Minding                                                                                             | 56                 |                   | 1                 |               |                | 1                 |                   |
| Day Care of Children                                                                                      | 65                 |                   | 2                 |               |                | 1                 | 1                 |
| Fostering Service                                                                                         | 1                  |                   |                   |               |                |                   |                   |
| Housing Support Service                                                                                   | 23                 | 3                 | 1                 |               |                | 3                 | 3                 |
| Nurse Agency                                                                                              |                    |                   |                   |               |                |                   |                   |
| Offender Accommodation Service                                                                            |                    |                   |                   |               |                |                   |                   |
| School Care Accommodation Service                                                                         | 2                  |                   |                   |               |                |                   |                   |
| Secure Accommodation Service                                                                              |                    |                   |                   |               |                |                   |                   |
| Support Service                                                                                           | 31                 | 1                 |                   |               |                |                   | 2                 |
| Grand Total                                                                                               | 222                | 11                | 9                 |               | 1              | 12                | 12                |