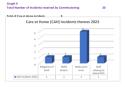

| Table 2                     | Care at<br>Home<br>(CAH) | Care<br>Homes<br>(CH) | Adults | Children,<br>Families<br>and<br>Justice<br>(C&J) | TOTAL |
|-----------------------------|--------------------------|-----------------------|--------|--------------------------------------------------|-------|
| First Visits<br>Completed - | 6                        | 21                    | 24     | 11                                               | 62    |
| Follow Up<br>Visits         | 2                        | 1                     | 1      | 0                                                | 4     |

| Table 2a | Care at<br>Home<br>(CAH) | Care<br>Homes<br>(CH) | Adults | Children,<br>Families<br>and<br>Justice<br>(C&J) | TOTAL |
|----------|--------------------------|-----------------------|--------|--------------------------------------------------|-------|
| GREEN    | 6                        | 21                    | 24     | 11                                               | 62    |
| AMBER    | 2                        | 1                     | 1      | 0                                                | 4     |
| RED      | 0                        | 0                     | 0      | 0                                                | 0     |