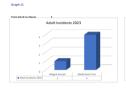

| Table 2                     | Care at<br>Home<br>(CAH) | Care<br>Homes<br>(CH) | Adults | Children,<br>Families<br>and<br>Justice<br>(C&J) | TOTAL |
|-----------------------------|--------------------------|-----------------------|--------|--------------------------------------------------|-------|
| First Visits<br>Completed - | 6                        | 21                    | 24     | 11                                               | 62    |
| Follow Up<br>Visits         | 2                        | 1                     | 1      | 0                                                | 4     |

| Table 2a | Care at<br>Home<br>(CAH) | Care<br>Homes<br>(CH) | Adults | Children,<br>Families<br>and<br>Justice<br>(C&J) | TOTAL |
|----------|--------------------------|-----------------------|--------|--------------------------------------------------|-------|
| GREEN    | 6                        | 21                    | 24     | 11                                               | 62    |
| AMBER    | 2                        | 1                     | 1      | 0                                                | 4     |
| RED      | 0                        | 0                     | 0      | 0                                                | 0     |