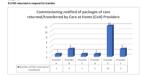

Definitions

ncident - Commissioning informed of an instance of something happening; an event or occurrence e.g slip, trip or fall

Notification - Commissioning notified of narkages of case being returned frameferred alterations to a Service Droviders named to