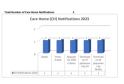

Definitions

ncident - Commissioning informed of an instance of something happening; an event or occurrence e.g slip, trip or fall

Notification - Commissioning notified of narkages of case being returned frameferred alterations to a Service Droviders named to