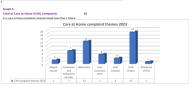

| Table 2                     | Care at<br>Home<br>(CAH) | Care<br>Homes<br>(CH) | Adults | Children,<br>Families<br>and<br>Justice<br>(C&J) | TOTAL |
|-----------------------------|--------------------------|-----------------------|--------|--------------------------------------------------|-------|
| First Visits<br>Completed - | 6                        | 21                    | 24     | 11                                               | 62    |
| Follow Up<br>Visits         | 2                        | 1                     | 1      | 0                                                | 4     |

| Table 2a | Care at<br>Home<br>(CAH) | Care<br>Homes<br>(CH) | Adults | Children,<br>Families<br>and<br>Justice<br>(C&J) | TOTAL |
|----------|--------------------------|-----------------------|--------|--------------------------------------------------|-------|
| GREEN    | 6                        | 21                    | 24     | 11                                               | 62    |
| AMBER    | 2                        | 1                     | 1      | 0                                                | 4     |
| RED      | 0                        | 0                     | 0      | 0                                                | 0     |