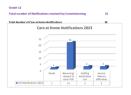

Definitions

ncident - Commissioning informed of an instance of something happening; an event or occurrence e.g slip, trip or fall

Notification - Commissioning notified of narkages of case being returned frameferred alterations to a Service Droviders named to