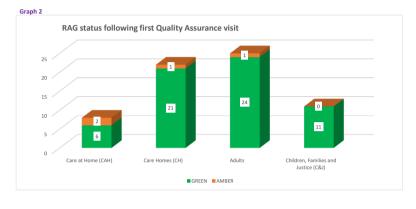

| Table 2a | Care at<br>Home<br>(CAH) | Care<br>Homes<br>(CH) | Adults | Children,<br>Families<br>and<br>Justice<br>(C&J) | TOTAL |
|----------|--------------------------|-----------------------|--------|--------------------------------------------------|-------|
| GREEN    | 6                        | 21                    | 24     | 11                                               | 62    |
| AMBER    | 2                        | 1                     | 1      | 0                                                | 4     |
| RED      | 0                        | 0                     | 0      | 0                                                | 0     |