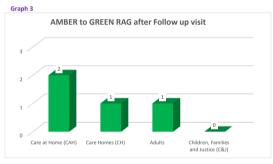

|                                          | Care at<br>Home<br>(CAH) | Care<br>Homes<br>(CH) | Adults | Children,<br>Families<br>and<br>Justice<br>(C&J) | TOTAL |
|------------------------------------------|--------------------------|-----------------------|--------|--------------------------------------------------|-------|
| AMBER to<br>GREEN RAG<br>after Follow up |                          |                       |        |                                                  |       |
| visit                                    | 2                        | 1                     | 1      | 0                                                | 4     |