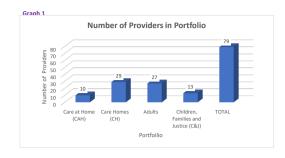

# Quality Assurance Annual Report for Commissioned Services – January to December 2023 Appendix 2

| Table 1                   |                          |                       |        |                                                  |       |
|---------------------------|--------------------------|-----------------------|--------|--------------------------------------------------|-------|
|                           | Care at<br>Home<br>(CAH) | Care<br>Homes<br>(CH) | Adults | Children,<br>Families<br>and<br>Justice<br>(C&J) | TOTAL |
| Number of<br>Providers in |                          |                       |        |                                                  |       |
| Portfolio                 | 10                       | 29                    | 27     | 13                                               | 79    |