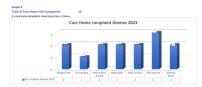

Table 5
Number of services with complaints upheld, enforcements and requirements for 2022-23, and 2023-24 to date

| Number of services with complaints upnera, enforcements and requirements for 2022-23, and 2023-24 to date |                    |                   |                   |               |                |                   |                   |
|-----------------------------------------------------------------------------------------------------------|--------------------|-------------------|-------------------|---------------|----------------|-------------------|-------------------|
|                                                                                                           | Data               |                   |                   |               |                |                   |                   |
|                                                                                                           |                    |                   |                   |               | Services with  |                   |                   |
|                                                                                                           |                    | Services with     | Services with     | Services with | enforcements   | Services with any | Services with any |
|                                                                                                           | Number of services | complaints upheld | complaints upheld | enforcements  | issued 2324 to | requirements      | requirements      |
| Care Service                                                                                              | registered         | 2223              | 2324 to date      | issued 2223   | date           | made 2223         | made 2324 to date |
| Adoption Service                                                                                          | 1                  |                   |                   |               |                |                   |                   |
| Adult Placement Service                                                                                   | 1                  |                   |                   |               |                |                   |                   |
| Care Home Service                                                                                         | 42                 | 7                 | 5                 |               | 1              | 7                 | 6                 |
| Child Care Agency                                                                                         |                    |                   |                   |               |                |                   |                   |
| Child Minding                                                                                             | 56                 |                   | 1                 |               |                | 1                 |                   |
| Day Care of Children                                                                                      | 65                 |                   | 2                 |               |                | 1                 | 1                 |
| Fostering Service                                                                                         | 1                  |                   |                   |               |                |                   |                   |
| Housing Support Service                                                                                   | 23                 | 3                 | 1                 |               |                | 3                 | 3                 |
| Nurse Agency                                                                                              |                    |                   |                   |               |                |                   |                   |
| Offender Accommodation Service                                                                            |                    |                   |                   |               |                |                   |                   |
| School Care Accommodation Service                                                                         | 2                  |                   |                   |               |                |                   |                   |
| Secure Accommodation Service                                                                              |                    |                   |                   |               |                |                   |                   |
| Support Service                                                                                           | 31                 | 1                 |                   |               |                |                   | 2                 |
| Grand Total                                                                                               | 222                | 11                | 9                 |               | 1              | 12                | 12                |