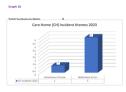

| Table 2                     | Care at<br>Home<br>(CAH) | Care<br>Homes<br>(CH) | Adults | Children,<br>Families<br>and<br>Justice<br>(C&J) | TOTAL |
|-----------------------------|--------------------------|-----------------------|--------|--------------------------------------------------|-------|
| First Visits<br>Completed - | 6                        | 21                    | 24     | 11                                               | 62    |
| Follow Up<br>Visits         | 2                        | 1                     | 1      | 0                                                | 4     |

| Table 2a | Care at<br>Home<br>(CAH) | Care<br>Homes<br>(CH) | Adults | Children,<br>Families<br>and<br>Justice<br>(C&J) | TOTAL |
|----------|--------------------------|-----------------------|--------|--------------------------------------------------|-------|
| GREEN    | 6                        | 21                    | 24     | 11                                               | 62    |
| AMBER    | 2                        | 1                     | 1      | 0                                                | 4     |
| RED      | 0                        | 0                     | 0      | 0                                                | 0     |